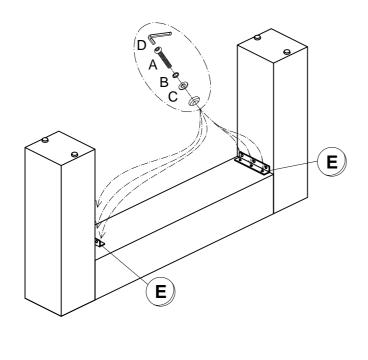

|   | HARDWARE     |   |    |  |  |  |
|---|--------------|---|----|--|--|--|
| Α | Bolt         |   | 12 |  |  |  |
| В | Lock washer  | 0 | 12 |  |  |  |
| С | Flat washer  | 0 | 12 |  |  |  |
| D | Allen wrench |   | 1  |  |  |  |
| Е | Angle iron   |   | 2  |  |  |  |

## Step 3

Fix the panel (1) and foot (2) with hardware (E, A, B, C)