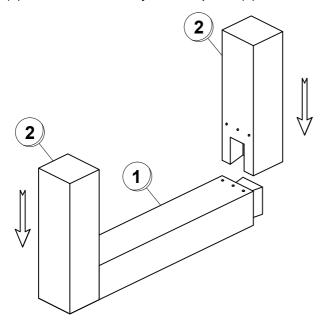

## Step 2

Lift the foot (2) and load it vertically into the panel (1)

|                | PART LIST |             |  |       |  |
|----------------|-----------|-------------|--|-------|--|
| <del>)</del> . | NO.       | DESCRIPTION |  | QTY   |  |
|                | 1         | Тор         |  | 1 PC  |  |
|                | 2         | Leg         |  | 2 PCS |  |